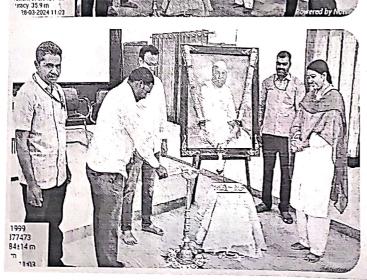

## यशवंतराव चव्हाण महाविद्यालयात माजी विद्यार्थी स्नेह मेळावा संपन्न...

अंबाजोगाई येथील यशवंतराव चव्हाण महाविद्यालयात माजी विद्यार्थी संघाच्या वतीने दि.28.03.2024 रोजी माजी विद्यार्थी स्नेह मेळावा आयोजित करण्यात आला होता. या मेळाव्याच्या अध्यक्षस्थानी महाविद्यालय विकास समिती सदस्य डॉ. नरेंद्र काळे हे होते. तर प्रमुख अतिथी म्हणून शिक्षण विस्तार अधिकारी, पंचायत समिती, अंबाजोगाई श्रीमती मुमताज पठाण महाविद्यालयाच्या माजी विद्यार्थिनी या होत्या. महाविद्यालयातून शिक्षण घेऊन बाहेर पडलेल्या विद्यार्थ्यांनी जिव्हाळा जपला पाहिजे, असा मेळावा जेंव्हा जेंव्हा आयोजित करण्यात येतो. तेंव्हा तेंव्हा अधिकाधिक विद्यार्थ्यांनी सहभाग नोंदवला पाहिजे.

महाविद्यालयाच्या प्रगतीसाठी मुलांच्या शैक्षणिक विकासासाठी काय साध्य करता येईल, याचे मंथन करणे आवश्यक आहे, असे ते म्हणाले.

प्रमुख अतिथी म्हणून श्रीमती मुमताज पठाण यांनी महाविद्यालयातील आठवणींना उजाळा दिला. कौटुंबिक परिस्थिती बिकट असताना महाविद्यालयाने वेळोवेळी मदत केली. येथील शिक्षकांमुळे मी घडले, माझ्या पायावर उभी राहिले. अशा या महाविद्यालयाच्या ऋणात मी कायम राहू इच्छिते, अशा भावना व्यक्त केल्या.