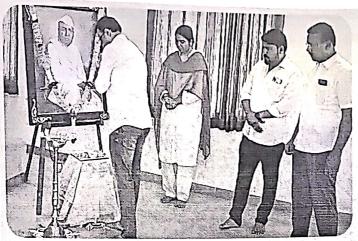

## यशवंतराव चव्हाण महाविद्यालयात माजी विद्यार्थी स्नेह मेळावा संपन्न...

अंबाजोगाई येथील यशवंतराव चव्हाण महाविद्यालयात माजी विद्यार्थी संघाच्या वतीने दि.28.03.2024 रोजी माजी विद्यार्थी स्नेह मेळावा आयोजित करण्यात आला होता. या मेळाव्याच्या अध्यक्षस्थानी महाविद्यालय विकास समिती सदस्य डॉ. नरेंद्र काळे हे होते. तर प्रमुख अतिथी म्हणून शिक्षण विस्तार अधिकारी, पंचायत समिती, अंबाजोगाई श्रीमती मुमताज पठाण महाविद्यालयाच्या माजी विद्यार्थिनी या होत्या. महाविद्यालयातून शिक्षण घेऊन बाहेर पडलेल्या विद्यार्थ्यांनी जिव्हाळा जपला पाहिजे, असा मेळावा जेंव्हा जेंव्हा आयोजित करण्यात येतो. तेंव्हा तेंव्हा अधिकाधिक विद्यार्थ्यांनी सहभाग नोंदवला पाहिजे.

महाविद्यालयाच्या प्रगतीसाठी मुलांच्या शैक्षणिक विकासासाठी काय साध्य करता येईल, याचे मंथन करणे आवश्यक आहे, असे ते म्हणाले.

प्रमुख अतिथी म्हणून श्रीमती मुमताज पठाण यांनी महाविद्यालयातील आठवणींना उजाळा दिला. कौटुंबिक परिस्थिती बिकट असताना महाविद्यालयाने वेळोवेळी मदत केली. येथील शिक्षकांमुळे मी घडले, माझ्या पायावर उभी राहिले. अशा या महाविद्यालयाच्या ऋणात मी कायम राहू इच्छिते, अशा भावना व्यक्त केल्या.

या प्रसंगी रागिणी पवार, संकेत मुळे यांनी ही मनोगत व्यक्त केले. उपस्थित सर्व माजी विद्यार्थ्यांचा या प्रसंगी सत्कार करण्यात आला.

यावेळी विचारमंचावर माजी विद्यार्थी संघ अध्यक्ष जयसिंग चव्हाण, उपाध्यक्ष रागिणी पवार, सचिव अंकुर मोरे, सदस्य दत्ता देवकते हे उपस्थित होते.