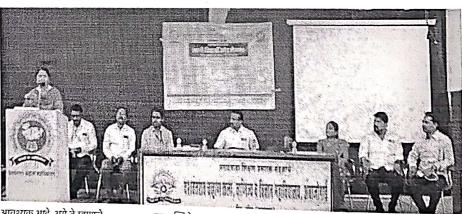

## यशवंतराव चव्हाण महाविद्यालयात माजी विद्यार्थी स्नेह मेळावा संपन्न...

अंबाजोगाई येथील यशवंतराव चव्हाण महाविद्यालयात माजी विद्यार्थी संघाच्या वतीने दि.28.03.2024 रोजी माजी विद्यार्थी स्नेह मेळावा आयोजित करण्यात आला होता. या मेळाव्याच्या अध्यक्षस्थानी महाविद्यालय विकास समिती सदस्य डॉ. नरेंद्र काळे हे होते. तर प्रमुख अतिथी म्हणून शिक्षण विस्तार अधिकारी, पंचायत समिती, अंबाजोगाई श्रीमती मुमताज पठाण महाविद्यालयाच्या माजी विद्यार्थिनी या होत्या. महाविद्यालयातून शिक्षण घेऊन बाहेर पडलेल्या विद्यार्थ्यांनी जिव्हाळा जपला पाहिजे, असा मेळावा जेंव्हा जेंव्हा आयोजित करण्यात येतो. तेंव्हा तेंव्हा अधिकाधिक विद्यार्थ्यांनी सहभाग नोंदवला पाहिजे.

महाविद्यालयाच्या प्रगतीसाठी मुलांच्या शैक्षणिक विकासासाठी काय साध्य करता येईल, याचे मंथन करणे आवश्यक आहे, असे ते म्हणाले.

प्रमुख अतिथी म्हणून श्रीमती मुमताज पठाण यांनी महाविद्यालयातील आठवणींना उजाळा दिला. कौटुंबिक परिस्थिती बिकट असताना महाविद्यालयाने वेळोवेळी मदत केली. येथील शिक्षकांमुळे मी घडले, माझ्या पायावर उभी राहिले. अशा या महाविद्यालयाच्या ऋणात मी कायम राहू इच्छिते, अशा भावना व्यक्त केल्या.

या प्रसंगी रागिणी पवार, संकेत मुळे यांनी ही मनोगत व्यक्त केले. उपस्थित सर्व माजी विद्यार्थ्यांचा या प्रसंगी सत्कार करण्यात आला.

यावेळी विचारमंचावर माजी विद्यार्थी संघ अध्यक्ष जयसिंग चव्हाण, उपाध्यक्ष रागिणी पवार, सचिव अंकुर मोरे, सदस्य दत्ता देवकते हे उपस्थित होते.

प्रारंभी माजी विद्यार्थी स्नेह मेळावा आयोजित करण्यामागील भूमिका उपप्राचार्य डॉ. रमेश शिंदे यांनी प्रास्तविक रूपात ठेवली. सूत्रसंचालन प्रा. अनंत मरकाळे यांनी तर आभाप्रदर्शन माजी विद्यार्थी संघ समन्वयक प्रा. दिलीप भिसे यांनी केले. या कार्यक्रमास माजी विद्यार्थी, प्राध्यापक उपस्थित होते.