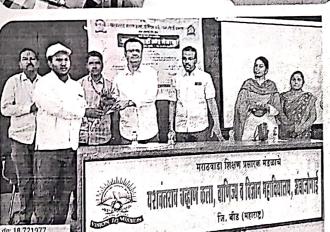

## यशवंतराव चव्हाण महाविद्यालयात माजी विद्यार्थी स्नेह मेळावा संपन्न...

अंबाजोगाई येथील यशवंतराव चव्हाण महाविद्यालयात माजी विद्यार्थी संघाच्या वतीने दि.28.03.2024 रोजी माजी विद्यार्थी स्नेह मेळावा आयोजित करण्यात आला होता. या मेळाव्याच्या अध्यक्षस्थानी महाविद्यालय विकास समिती सदस्य डॉ. नरेंद्र काळे हे होते. तर प्रमुख अतिथी म्हणून शिक्षण विस्तार अधिकारी, पंचायत समिती, अंबाजोगाई श्रीमती मुमताज पठाण महाविद्यालयाच्या माजी विद्यार्थिनी या होत्या. महाविद्यालयातून शिक्षण घेऊन बाहेर पडलेल्या विद्यार्थ्यांनी जिव्हाळा जपला पाहिजे, असा मेळावा जेंव्हा जेंव्हा आयोजित करण्यात येतो. तेंव्हा तेंव्हा अधिकाधिक विद्यार्थ्यांनी सहभाग नोंदवला पाहिजे.

महाविद्यालयाच्या प्रगतीसाठी मुलांच्या शैक्षणिक विकासासाठी काय साध्य करता येईल, याचे मंथन करणे आवश्यक आहे, असे ते म्हणाले.

प्रमुख अतिथी म्हणून श्रीमती मुमताज पठाण यांनी महाविद्यालयातील आठवणींना उजाळा दिला. कौटुंबिक परिस्थिती बिकट असताना महाविद्यालयाने वेळोवेळी मदत केली. येथील शिक्षकांमुळे मी घडले, माझ्या पायावर उभी राहिले. अशा या महाविद्यालयाच्या ऋणात मी कायम राहू इच्छिते, अशा भावना व्यक्त केल्या.

या प्रसंगी रागिणी पवार, संकेत मुळे यांनी ही मनोगत व्यक्त केले. उपस्थित सर्व माजी विद्यार्थ्यांचा या प्रसंगी सत्कार करण्यात आला.

यावेळी विचारमंचावर माजी विद्यार्थी संघ अध्यक्ष जयसिंग चव्हाण, उपाध्यक्ष रागिणी पवार, सचिव अंकुर मोरे, सदस्य दत्ता देवकते हे उपस्थित होते.