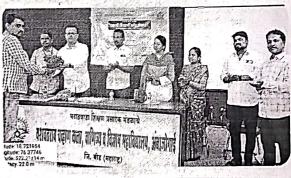

## यशवंतराव चव्हाण महाविद्यालयात माजी विद्यार्थी स्नेह मेळावा संपन्न...

अंबाजोगाई येथील यशवंतराव चव्हाण महाविद्यालयात माजी विद्यार्थी संघाच्या वतीने दि.28.03.2024 रोजी माजी विद्यार्थी स्नेह मेळावा आयोजित करण्यात आला होता. या मेळाव्याच्या अध्यक्षस्थानी महाविद्यालय विकास समिती सदस्य डॉ. नरेंद्र काळे हे होते. तर प्रमुख अतिथी म्हणून शिक्षण विस्तार अधिकारी, पंचायत समिती, अंबाजोगाई श्रीमती मुमताज पठाण महाविद्यालयाच्या माजी विद्यार्थिनी या होत्या. महाविद्यालयातून शिक्षण घेऊन बाहेर पडलेल्या विद्यार्थ्यांनी जिव्हाळा जपला पाहिजे, असा मेळावा जेंव्हा जेंव्हा आयोजित करण्यात येतो. तेंव्हा तेंव्हा अधिकाधिक विद्यार्थ्यांनी सहभाग नोंदवला पाहिजे.

महाविद्यालयाच्या प्रगतीसाठी मुलांच्या शैक्षणिक विकासासाठी काय साध्य करता येईल, याचे मंथन करणे आवश्यक आहे, असे ते म्हणाले.

प्रमुख अतिथी म्हणून श्रीमती मुमताज पठाण यांनी महाविद्यालयातील आठवणींना उजाळा दिला. कौटुंबिक परिस्थिती बिकट असताना महाविद्यालयाने वेळोवेळी मदत केली. येथील शिक्षकांमुळे मी घडले, माझ्या पायावर उभी राहिले. अशा या महाविद्यालयाच्या ऋणात मी कायम राहू इच्छिते, अशा भावना व्यक्त केल्या.

या प्रसंगी रागिणी पवार, संकेत मुळे यांनी ही मनोगत व्यक्त केले. उपस्थित सर्व माजी विद्यार्थ्यांचा या प्रसंगी सत्कार करण्यात आला.

यावेळी विचारमंचावर माजी विद्यार्थी संघ अध्यक्ष जयसिंग चव्हाण, उपाध्यक्ष रागिणी पवार, सचिव अंकुर मोरे, सदस्य दत्ता देवकते हे उपस्थित होते.