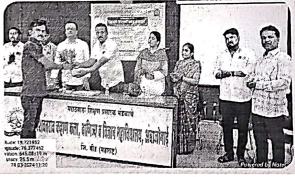

## यशवंतराव चव्हाण महाविद्यालयात माजी विद्यार्थी स्नेह मेळावा संपन्न...

अंबाजोगाई येथील यशवंतराव चव्हाण महाविद्यालयात माजी विद्यार्थी संघाच्या वतीने दि.28.03.2024 रोजी माजी विद्यार्थी स्नेह मेळावा आयोजित करण्यात आला होता. या मेळाव्याच्या अध्यक्षस्थानी महाविद्यालय विकास समिती सदस्य डॉ. नरेंद्र काळे हे होते. तर प्रमुख अतिथी म्हणून शिक्षण विस्तार अधिकारी, पंचायत समिती, अंबाजोगाई श्रीमती मुमताज पठाण महाविद्यालयाच्या माजी विद्यार्थिनी या होत्या. महाविद्यालयातून शिक्षण घेऊन बाहेर पडलेल्या विद्यार्थ्यांनी जिव्हाळा जपला पाहिजे, असा मेळावा जेंव्हा जेंव्हा आयोजित करण्यात येतो. तेंव्हा तेंव्हा अधिकाधिक विद्यार्थ्यांनी सहभाग नोंदवला पाहिजे.

महाविद्यालयाच्या प्रगतीसाठी मुलांच्या शैक्षणिक विकासासाठी काय साध्य करता येईल, याचे मंथन करणे आवश्यक आहे, असे ते म्हणाले.

प्रमुख अतिथी म्हणून श्रीमती मुमताज पठाण यांनी महाविद्यालयातील आठवणींना उजाळा दिला. कौटुंबिक परिस्थिती बिकट असताना महाविद्यालयाने वेळोवेळी मदत केली. येथील शिक्षकांमुळे मी घडले, माझ्या पायावर उभी राहिले. अशा या महाविद्यालयाच्या ऋणात मी कायम राहू इच्छिते, अशा भावना व्यक्त केल्या.

या प्रसंगी रागिणी पवार, संकेत मुळे यांनी ही मनोगत व्यक्त केले. उपस्थित सर्व माजी विद्यार्थ्यांचा या प्रसंगी सत्कार करण्यात आला.

यावेळी विचारमंचावर माजी विद्यार्थी संघ अध्यक्ष जयसिंग चव्हाण, उपाध्यक्ष रागिणी पवार, सचिव अंकुर मोरे, सदस्य दत्ता देवकते हे उपस्थित होते.

प्रारंभी माजी विद्यार्थी स्नेह मेळावा आयोजित करण्यामागील भूमिका उपप्राचार्य डॉ. रमेश शिंदे यांनी प्रास्तविक रूपात ठेवली. सूत्रसंचालन प्रा. अनंत मरकाळे यांनी तर आभाप्रदर्शन माजी विद्यार्थी संघ समन्वयक प्रा. दिलीप भिसे यांनी केले. या कार्यक्रमास माजी विद्यार्थी, प्राध्यापक उपस्थित होते.