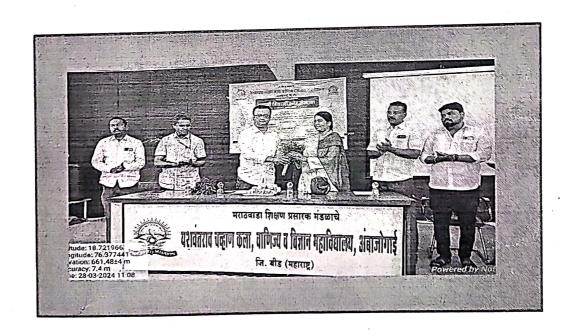

## यशवंतराव चव्हाण महाविद्यालयात माजी विद्यार्थी स्नेह मेळावा संपन्न...

अंबाजोगाई येथील यशवंतराव चव्हाण महाविद्यालयात माजी विद्यार्थी संघाच्या वतीने दि.28.03.2024 रोजी माजी विद्यार्थी स्नेह मेळावा आयोजित करण्यात आला होता. या मेळाव्याच्या अध्यक्षस्थानी महाविद्यालय विकास समिती सदस्य डॉ. नरेंद्र काळे हे होते. तर प्रमुख अतिथी म्हणून शिक्षण विस्तार अधिकारी, पंचायत समिती, अंबाजोगाई श्रीमती मुमताज पठाण महाविद्यालयाच्या माजी विद्यार्थिनी या होत्या. महाविद्यालयातून शिक्षण घेऊन बाहेर पडलेल्या विद्यार्थ्यांनी जिव्हाळा जपला पाहिजे, असा मेळावा जेंव्हा जेंव्हा आयोजित करण्यात येतो. तेंव्हा तेंव्हा अधिकाधिक विद्यार्थ्यांनी सहभाग नोंदवला पाहिजे.

महाविद्यालयाच्या प्रगतीसाठी मुलांच्या शैक्षणिक विकासासाठी काय साध्य करता येईल, याचे मंथन करणे आवश्यक आहे, असे ते म्हणाले.

प्रमुख अतिथी म्हणून श्रीमती मुमताज पठाण यांनी महाविद्यालयातील आठवणींना उजाळा दिला. कौटुंबिक परिस्थिती बिकट असताना महाविद्यालयाने वेळोवेळी मदत केली. येथील शिक्षकांमुळे मी घडले, माझ्या पायावर उभी राहिले. अशा या महाविद्यालयाच्या ऋणात मी कायम राहू इच्छिते, अशा भावना व्यक्त केल्या.

या प्रसंगी रागिणी पवार, संकेत मुळे यांनी ही मनोगत व्यक्त केले. उपस्थित सर्व माजी विद्यार्थ्यांचा या प्रसंगी सत्कार करण्यात आला.

यावेळी विचारमंचावर माजी विद्यार्थी संघ अध्यक्ष जयसिंग चव्हाण, उपाध्यक्ष रागिणी पवार, सचिव अंकुर मोरे, सदस्य दत्ता देवकते हे उपस्थित होते.

प्रारंभी माजी विद्यार्थी स्नेह मेळावा आयोजित करण्यामागील भूमिका उपप्राचार्य डॉ. रमेश शिंदे यांनी प्रास्तविक रूपात ठेवली. सूत्रसंचालन प्रा. अनंत मरकाळे यांनी तर आभाप्रदर्शन माजी विद्यार्थी संघ समन्वयक प्रा. दिलीप भिसे यांनी केले. या कार्यक्रमास माजी विद्यार्थी, प्राध्यापक उपस्थित होते.